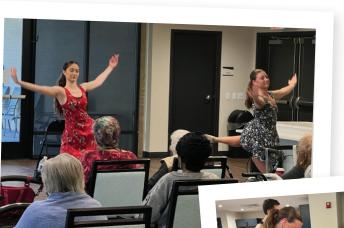

# **Ernest Hemmingway:**

The Man Behind the Myth Wednesday, January 15 10:00-11:30am **JCA Community Room** RSVP with Oasis See Ad

Crown welcomed the Big Muddy Dance troupe to entertain residents and neighbors. What a wonderful example of a community program partner.