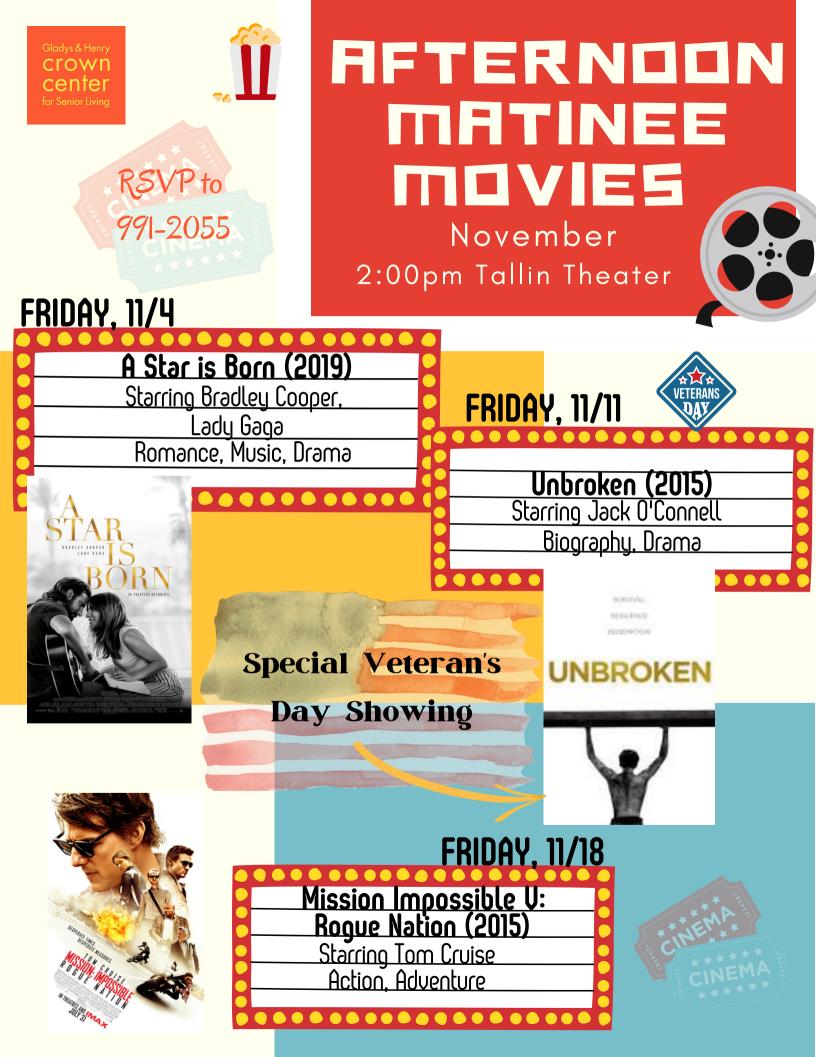

### Matt Davis Concert

When? Thursday, November 10 at 4:00pm Where? Circle@Crown Cafe

**What?** Matt Davis entertained at Crown Center earlier this year with his charismatic singing and piano playing. Enjoy songs from the 40's to the 70's. RSVP to 991-2055.

Listen to a complete short story, chosen by a resident, read aloud by **Program Coordinator** Kate Massot. Discussion following.

> Wednesday, Nov 9 3:00pm **Tallin Theater**